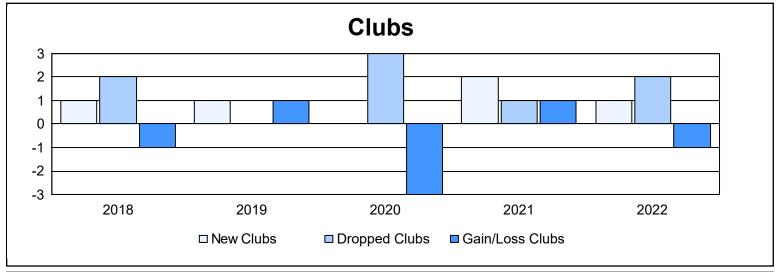

District 2 S3

As of June 2022 Cumulative

| Year      | New<br>Clubs | Dropped<br>Clubs | Gain/<br>Loss<br>Clubs | New<br>Members | Charter<br>Members | Reinstate<br>Members | Transfer<br>Members | Total<br>Member<br>Added | Total<br>Members<br>Dropped | Gain/<br>Loss<br>Members |
|-----------|--------------|------------------|------------------------|----------------|--------------------|----------------------|---------------------|--------------------------|-----------------------------|--------------------------|
| 2017-2018 | 1            | 2                | -1                     | 260            | 21                 | 28                   | 21                  | 330                      | 429                         | -99                      |
| 2018-2019 | 1            | 0                | 1                      | 343            | 26                 | 17                   | 17                  | 403                      | 417                         | -14                      |
| 2019-2020 | 0            | 3                | -3                     | 216            | 4                  | 15                   | 33                  | 268                      | 333                         | -65                      |
| 2020-2021 | 2            | 1                | 1                      | 179            | 65                 | 21                   | 9                   | 274                      | 270                         | 4                        |
| 2021-2022 | 1            | 2                | -1                     | 211            | 30                 | 9                    | 13                  | 263                      | 376                         | -113                     |
| Average   | 1            | 2                | -1                     | 242            | 29                 | 18                   | 19                  | 308                      | 365                         | -57                      |