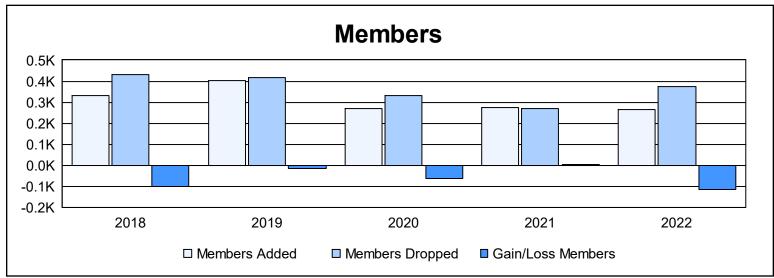

District 2 S3

As of June 2022 Cumulative

| Year      | New<br>Clubs | Dropped<br>Clubs | Gain/<br>Loss<br>Clubs | New<br>Members | Charter<br>Members | Reinstate<br>Members | Transfer<br>Members | Total<br>Member<br>Added | Total<br>Members<br>Dropped | Gain/<br>Loss<br>Members |
|-----------|--------------|------------------|------------------------|----------------|--------------------|----------------------|---------------------|--------------------------|-----------------------------|--------------------------|
| 2017-2018 | 1            | 2                | -1                     | 260            | 21                 | 28                   | 21                  | 330                      | 429                         | -99                      |
| 2018-2019 | 1            | 0                | 1                      | 343            | 26                 | 17                   | 17                  | 403                      | 417                         | -14                      |
| 2019-2020 | 0            | 3                | -3                     | 216            | 4                  | 15                   | 33                  | 268                      | 333                         | -65                      |
| 2020-2021 | 2            | 1                | 1                      | 179            | 65                 | 21                   | 9                   | 274                      | 270                         | 4                        |
| 2021-2022 | 1            | 2                | -1                     | 211            | 30                 | 9                    | 13                  | 263                      | 376                         | -113                     |
| Average   | 1            | 2                | -1                     | 242            | 29                 | 18                   | 19                  | 308                      | 365                         | -57                      |